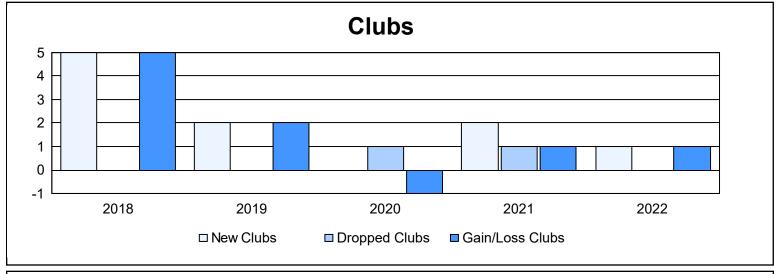

District 310 E

As of June 2022 Cumulative

| Year      | New<br>Clubs | Dropped<br>Clubs | Gain/<br>Loss<br>Clubs | New<br>Members | Charter<br>Members | Reinstate<br>Members | Transfer<br>Members | Total<br>Member<br>Added | Total<br>Members<br>Dropped | Gain/<br>Loss<br>Members |
|-----------|--------------|------------------|------------------------|----------------|--------------------|----------------------|---------------------|--------------------------|-----------------------------|--------------------------|
| 2017-2018 | 5            | 0                | 5                      | 225            | 119                | 1                    | 3                   | 348                      | 212                         | 136                      |
| 2018-2019 | 2            | 0                | 2                      | 108            | 48                 | 6                    | 3                   | 165                      | 195                         | -30                      |
| 2019-2020 | 0            | 1                | -1                     | 86             | 14                 | 14                   | 14                  | 128                      | 408                         | -280                     |
| 2020-2021 | 2            | 1                | 1                      | 137            | 72                 | 29                   | 21                  | 259                      | 177                         | 82                       |
| 2021-2022 | 1            | 0                | 1                      | 169            | 31                 | 8                    | 21                  | 229                      | 196                         | 33                       |
| Average   | 2            | 0                | 2                      | 145            | 57                 | 12                   | 12                  | 226                      | 238                         | -12                      |