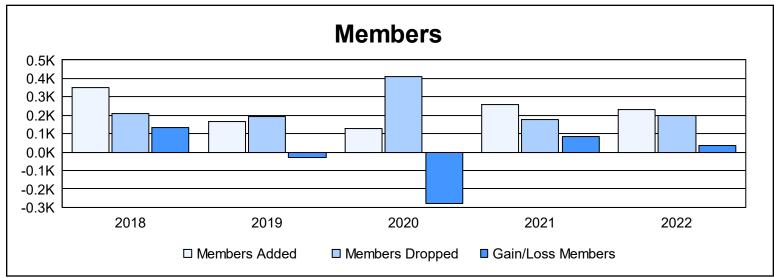

District 310 E

As of June 2022 Cumulative

| Year      | New<br>Clubs | Dropped<br>Clubs | Gain/<br>Loss<br>Clubs | New<br>Members | Charter<br>Members | Reinstate<br>Members | Transfer<br>Members | Total<br>Member<br>Added | Total<br>Members<br>Dropped | Gain/<br>Loss<br>Members |
|-----------|--------------|------------------|------------------------|----------------|--------------------|----------------------|---------------------|--------------------------|-----------------------------|--------------------------|
| 2017-2018 | 5            | 0                | 5                      | 225            | 119                | 1                    | 3                   | 348                      | 212                         | 136                      |
| 2018-2019 | 2            | 0                | 2                      | 108            | 48                 | 6                    | 3                   | 165                      | 195                         | -30                      |
| 2019-2020 | 0            | 1                | -1                     | 86             | 14                 | 14                   | 14                  | 128                      | 408                         | -280                     |
| 2020-2021 | 2            | 1                | 1                      | 137            | 72                 | 29                   | 21                  | 259                      | 177                         | 82                       |
| 2021-2022 | 1            | 0                | 1                      | 169            | 31                 | 8                    | 21                  | 229                      | 196                         | 33                       |
| Average   | 2            | 0                | 2                      | 145            | 57                 | 12                   | 12                  | 226                      | 238                         | -12                      |